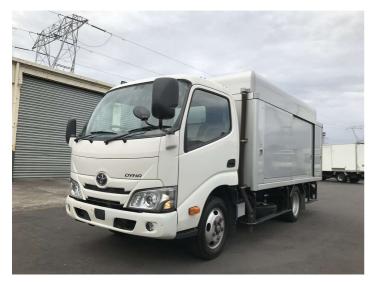

## 2020 Toyota Dyna 2 TON BOX / AUTOMATIC

Purchase Price

Includes GST, Registration & Licensing

Finance may be available on this

vehicle. Ask one of our friendly

staff for more information.

Gain peace of mind with

Mechanical Breakdown

Insurance. Ask us how.

Top features

None Listed

\$35,900

Body Style

**Truck - Box Body** 

Odometer