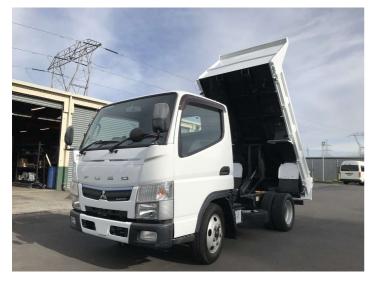

## **2017 Mitsubishi Canter 2TON TIPPER / AUTOMATIC**

Purchase Price

Includes GST, Registration & Licensing

Finance may be available on this

vehicle. Ask one of our friendly

staff for more information.

Gain peace of mind with

Mechanical Breakdown

Insurance. Ask us how.

\$29,900

Body Style

Truck - Tip Truck

Odometer

172,000 km

Engine