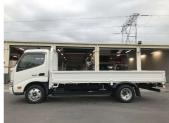

## 2015 Hino Dutro 2 TON DECK / CAR LICENCE

Purchase Price

Includes GST, Registration & Licensing

\$29,900

Finance may be available on this vehicle. Ask one of our friendly staff for more information.

Gain peace of mind with Mechanical Breakdown Insurance. **Ask us how.** 

Top features

None Listed

Body Style

Truck - Flat Deck

Odometer

184,000 km

Engine

4000 сс