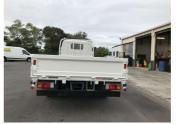

## 2015 Hino Dutro 2 TON DECK / CAR LICENCE

Purchase Price

Includes GST, Registration & Licensing

\$29,900

Finance may be available on this vehicle. Ask one of our friendly staff for more information.

Gain peace of mind with Mechanical Breakdown Insurance. **Ask us how.** 

Top features

None Listed

Body Style

Truck - Flat Deck

Odometer

184,000 km

Engine

4000 сс