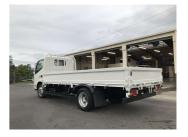

## 2015 Hino Dutro 2 TON DECK / CAR LICENCE

Purchase Price

Includes GST, Registration & Licensing

\$29,900

Finance may be available on this vehicle. Ask one of our friendly staff for more information.

Gain peace of mind with Mechanical Breakdown Insurance. **Ask us how.** 

Top features

None Listed

Body Style

Truck - Flat Deck

Odometer

184,000 km

Engine

4000 сс