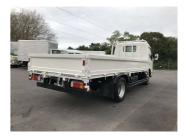

## 2015 Hino Dutro 2 TON DECK / CAR LICENCE

Purchase Price

Includes GST, Registration & Licensing

\$29,900

Finance may be available on this vehicle. Ask one of our friendly staff for more information.

Gain peace of mind with Mechanical Breakdown Insurance. **Ask us how.** 

Top features

None Listed

Body Style

Truck - Flat Deck

Odometer

184,000 km

Engine

4000 сс