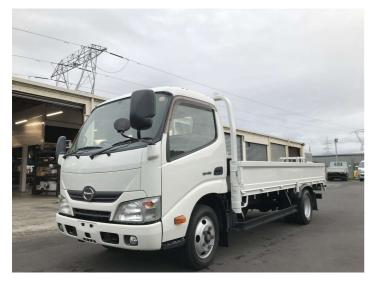

## 2015 Hino Dutro 2 TON DECK / CAR LICENCE

Purchase Price

Includes GST, Registration & Licensing

\$29,900

Finance may be available on this vehicle. Ask one of our friendly staff for more information.

Gain peace of mind with Mechanical Breakdown Insurance. **Ask us how.** 

Top features

None Listed

Body Style

Truck - Flat Deck

Odometer

184,000 km

Engine

4000 сс