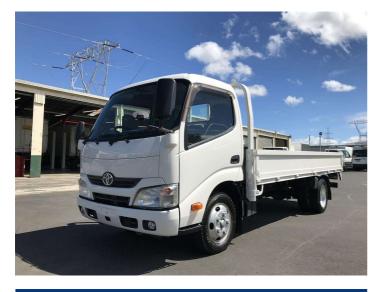

## 2013 Toyota Dyna 2 TON DECK / CAR LICENCE

\$34,900

**Purchase Price** Includes GST, Registration & Licensing

Finance may be available on this vehicle. Ask one of our friendly staff for more information.

## **Top features**

None Listed

| Truck - Flat Deck |
|-------------------|
|                   |
| Odometer          |
| 130,000 km        |
| Engine            |
| 4000 cc           |
| Fuel Type         |
| Diesel            |
| Transmission      |
| Auto              |
| Wheels            |
| -                 |
| VIN               |
| -                 |
| Interior          |
| -                 |
| Safety            |
| -                 |
|                   |