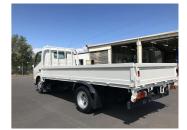

## 2013 Toyota Dyna 2 TON DECK / CAR LICENCE

\$34,900

**Purchase Price** Includes GST, Registration & Licensing

Finance may be available on this vehicle. Ask one of our friendly staff for more information.

## **Top features**

None Listed

| Truck - Flat Deck |
|-------------------|
|                   |
| Odometer          |
| 130,000 km        |
| Engine            |
| 4000 cc           |
| Fuel Type         |
| Diesel            |
| Transmission      |
| Auto              |
| Wheels            |
| -                 |
| VIN               |
| -                 |
| Interior          |
| -                 |
| Safety            |
| -                 |
|                   |