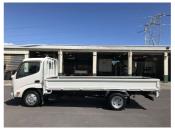

## 2013 Toyota Dyna 2 TON DECK / CAR LICENCE

\$34,900

**Purchase Price** Includes GST, Registration & Licensing

Finance may be available on this vehicle. Ask one of our friendly staff for more information.

## **Top features**

None Listed

| Truck - Flat Deck |
|-------------------|
|                   |
| Odometer          |
| 130,000 km        |
| Engine            |
| 4000 cc           |
| Fuel Type         |
| Diesel            |
| Transmission      |
| Auto              |
| Wheels            |
| -                 |
| VIN               |
| -                 |
| Interior          |
| -                 |
| Safety            |
| -                 |
|                   |