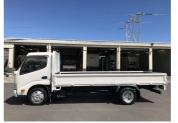

## 2013 Toyota Dyna 2 TON DECK / CAR LICENCE

\$34,900

**Purchase Price** Includes GST, Registration & Licensing

Finance may be available on this vehicle. Ask one of our friendly staff for more information.

## **Top features**

None Listed

| Truck - Flat Deck |
|-------------------|
|                   |
| Odometer          |
| 130,000 km        |
| Engine            |
| 4000 cc           |
| Fuel Type         |
| Diesel            |
| Transmission      |
| Auto              |
| Wheels            |
| -                 |
| VIN               |
| -                 |
| Interior          |
| -                 |
| Safety            |
| -                 |
|                   |