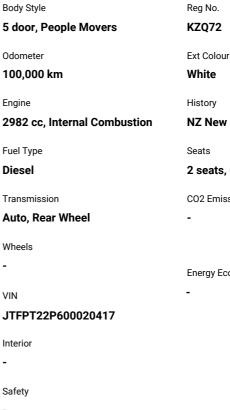

## 2017 Toyota Hiace ZX TD AUTO

**Purchase Price** Includes GST, Registration & Licensing

Finance may be available on this vehicle. Ask one of our friendly staff for more information.

Gain peace of mind with Mechanical Breakdown Insurance. Ask us how.

## **Top features**

- » ABS Brakes
- » Air Conditioning
- » Central Locking
- » Central Locking
- » Electric Mirrors
- » Electric Mirrors
- » Electric Windows
- » Intercooler
- » Parking Sensors

» Power Steering » Rear Wiper

\$37,900

- » Reversing Camera
- » Traction Control
- » Turbo

2 seats, Cloth CO2 Emissions

Energy Economy

-

-

Stock ID: 1192

EASTERN TRUCKS