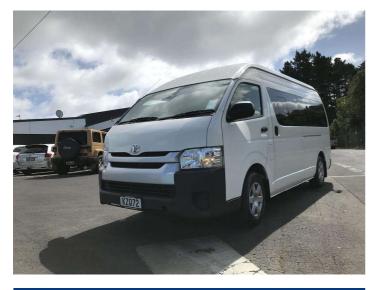

## 2017 Toyota Hiace ZX TD AUTO

**Purchase Price** Includes GST, Registration & Licensing

Finance may be available on this vehicle. Ask one of our friendly staff for more information.

Gain peace of mind with Mechanical Breakdown Insurance. Ask us how.

## **Top features**

- » ABS Brakes
- » Air Conditioning
- » Central Locking
- » Central Locking
- » Electric Mirrors
- » Electric Mirrors
- » Electric Windows
- » Intercooler
- » Parking Sensors

» Power Steering » Rear Wiper

\$37,900

- » Reversing Camera
- » Traction Control
- » Turbo

2 seats, Cloth CO2 Emissions

Energy Economy

-

-

Stock ID: 1192

EASTERN TRUCKS