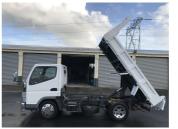

## 2016 Mitsubishi Canter 2 TON TIPPER / AUTOMATIC

\$32,900

**Purchase Price** Includes GST, Registration & Licensing

Finance may be available on this vehicle. Ask one of our friendly staff for more information.

## **Top features**

None Listed

| Body Style        |
|-------------------|
| Truck - Tip Truck |
| Odometer          |
| 88,000 km         |
|                   |
| Engine            |
| 3000 cc           |
| Fuel Type         |
|                   |
| Diesel            |
| Transmission      |
| Auto              |
| Auto              |
| Wheels            |
| -                 |
|                   |
| VIN               |
| -                 |
|                   |
| Interior          |
| -                 |
| Safety            |
| ourcey            |
| -                 |
|                   |