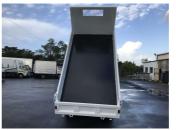

## 2016 Mitsubishi Canter 2 TON TIPPER / AUTOMATIC

\$32,900

**Purchase Price** Includes GST, Registration & Licensing

Finance may be available on this vehicle. Ask one of our friendly staff for more information.

## **Top features**

None Listed

| Body Style        |
|-------------------|
| Truck - Tip Truck |
| Odometer          |
| 88,000 km         |
|                   |
| Engine            |
| 3000 cc           |
| Fuel Type         |
|                   |
| Diesel            |
| Transmission      |
| Auto              |
| Auto              |
| Wheels            |
| -                 |
|                   |
| VIN               |
| -                 |
|                   |
| Interior          |
| -                 |
| Safety            |
| ourcey            |
| -                 |
|                   |