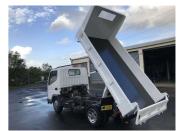

## 2016 Mitsubishi Canter 2 TON TIPPER / AUTOMATIC

\$32,900

**Purchase Price** Includes GST, Registration & Licensing

Finance may be available on this vehicle. Ask one of our friendly staff for more information.

## **Top features**

None Listed

| Body Style        |
|-------------------|
| Truck - Tip Truck |
| Odometer          |
| 88,000 km         |
|                   |
| Engine            |
| 3000 cc           |
| Fuel Type         |
|                   |
| Diesel            |
| Transmission      |
| Auto              |
| Auto              |
| Wheels            |
| -                 |
|                   |
| VIN               |
| -                 |
|                   |
| Interior          |
| -                 |
| Safety            |
| ourcey            |
| -                 |
|                   |