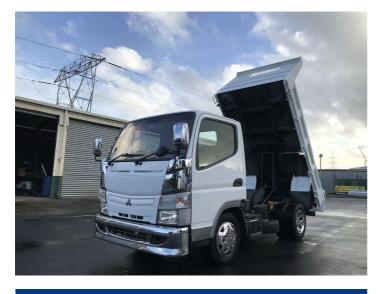

## 2016 Mitsubishi Canter 2 TON TIPPER / AUTOMATIC

\$32,900

**Purchase Price** Includes GST, Registration & Licensing

Finance may be available on this vehicle. Ask one of our friendly staff for more information.

## **Top features**

None Listed

| Body Style        |
|-------------------|
| Truck - Tip Truck |
| Odometer          |
| 88,000 km         |
|                   |
| Engine            |
| 3000 cc           |
| Fuel Type         |
|                   |
| Diesel            |
| Transmission      |
| Auto              |
| Auto              |
| Wheels            |
| -                 |
|                   |
| VIN               |
| -                 |
|                   |
| Interior          |
| -                 |
| Safety            |
| ourcey            |
| -                 |
|                   |