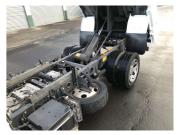

## 2016 Mitsubishi Canter 2 TON TIPPER / AUTOMATIC

\$32,900

**Purchase Price** Includes GST, Registration & Licensing

Finance may be available on this vehicle. Ask one of our friendly staff for more information.

## **Top features**

None Listed

| Body Style        |
|-------------------|
| Truck - Tip Truck |
| Odometer          |
| 88,000 km         |
|                   |
| Engine            |
| 3000 cc           |
| Fuel Type         |
|                   |
| Diesel            |
| Transmission      |
| Auto              |
| Auto              |
| Wheels            |
| -                 |
|                   |
| VIN               |
| -                 |
|                   |
| Interior          |
| -                 |
| Safety            |
| ourcey            |
| -                 |
|                   |