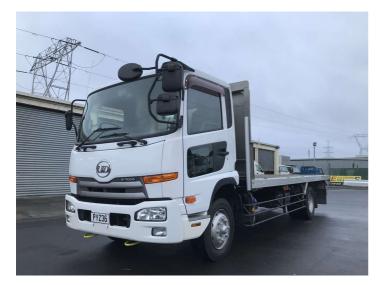

## 2011 Nissan Condor 6 TON PAYLOAD DECK

Purchase Price

Includes GST, Registration & Licensing

Finance may be available on this

vehicle. Ask one of our friendly

staff for more information.

Gain peace of mind with

Mechanical Breakdown

Insurance. Ask us how.

\$59,900

Body Style

Truck - Flat Deck

Odometer

178,000 km

Engine

4700 cc

Fuel Type

Diesel

Transmission MANUAL

Wheels

-

VIN

-