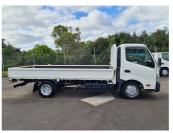

## 2017 Toyota Dyna 2 TON DECK / WIDE BODY

Purchase Price

Includes GST, Registration & Licensing

\$36,900

Finance may be available on this vehicle. Ask one of our friendly staff for more information.

Gain peace of mind with Mechanical Breakdown Insurance. **Ask us how.** 

Top features

None Listed

Body Style

Truck - Flat Deck

Odometer

163,000 km

Engine

4000 сс