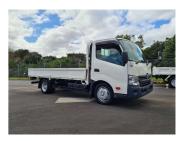

## 2017 Toyota Dyna 2 TON DECK / WIDE BODY

Purchase Price

Includes GST, Registration & Licensing

\$36,900

Finance may be available on this vehicle. Ask one of our friendly staff for more information.

Gain peace of mind with Mechanical Breakdown Insurance. **Ask us how.** 

Top features

None Listed

Body Style

Truck - Flat Deck

Odometer

163,000 km

Engine

4000 сс