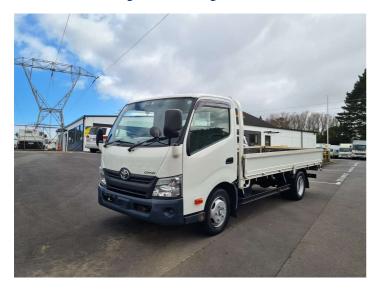

## 2017 Toyota Dyna 2 TON DECK / WIDE BODY

Purchase Price

Includes GST, Registration & Licensing

\$36,900

Finance may be available on this vehicle. Ask one of our friendly staff for more information.

Gain peace of mind with Mechanical Breakdown Insurance. **Ask us how.** 

Top features

None Listed

Body Style

Truck - Flat Deck

Odometer

163,000 km

Engine

4000 сс