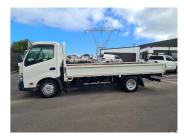

## 2017 Toyota Dyna 2 TON DECK / WIDE BODY

Purchase Price

Includes GST, Registration & Licensing

\$36,900

Finance may be available on this vehicle. Ask one of our friendly staff for more information.

Gain peace of mind with Mechanical Breakdown Insurance. **Ask us how.** 

Top features

None Listed

Body Style

Truck - Flat Deck

Odometer

163,000 km

Engine

4000 сс