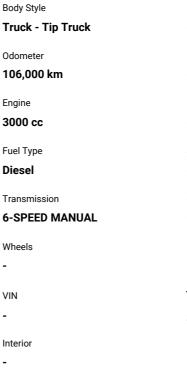

## 2012 Isuzu Elf 3 TONNE TIPPER / CAR LICENCE

\$32,900

Purchase Price

Finance may be available on this vehicle. Ask one of our friendly staff for more information.

Gain peace of mind with Mechanical Breakdown Insurance. **Ask us how.** 

## **Top features**

None Listed

Safety

Based on 2023 VSRR rating

Reg No. -Ext Colour -History -Seats -CO2 Emissions -

Energy Economy

 $\triangle \triangle \triangle \triangle \triangle \triangle \triangle$ 

Annual fuel cost not available

Energy Consumption unknown.

Stock ID: 2969

Eastern Trucks | Phone 09 956 2589 | Email sales@easterntrucks.co.nz 36 Lovegrove Crescent, Ōtara, Auckland 2023, New Zealand www.easterntrucks.co.nz